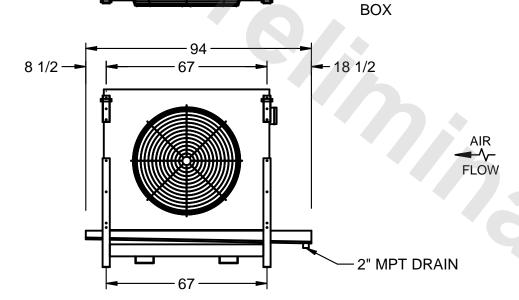

## EVAPCO, INC.

NEMA 4X **JUNCTION** 

MODEL# SSTLB1-256WE0750K1MA CUSTOMER SCALE N.T.S. STL1-SE-18-FL 8/24/2025

1) RIGHT HAND MODEL SHOWN.

NOTES:

- 2) ALL DIMENSIONS ARE FOR REFERENCE AND SHOULD NOT BE USED FOR PREFABRICATION OF PIPING OR SUPPORTS.
- 3) WATER DEFROST ADDS 6 INCHES TO HEIGHT OF STANDARD UNIT AND CHANGES DRAIN SIZE.
- 4) HANGER HOLES ARE FOR 3/4 INCH THREADED ROD.

| PROJECT | ROOM | SHIPPING<br>WEIGHT 1560 lbs | OPERATING WEIGHT 1810 lbs |
|---------|------|-----------------------------|---------------------------|
|         |      | WEIGHT 1000 INC             | WEIGHT 10.0.00            |