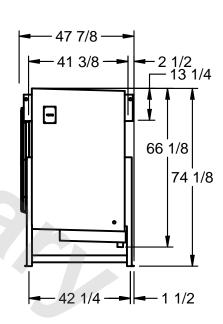

## EVAPCO, INC.

NEMA 4X **JUNCTION** 

MODEL# SSTLB1-256WE0750K1MA CUSTOMER SCALE N.T.S. STL1-SE-18-FL 8/24/2025

1) RIGHT HAND MODEL SHOWN.

NOTES:

- 2) ALL DIMENSIONS ARE FOR REFERENCE AND SHOULD NOT BE USED FOR PREFABRICATION OF PIPING OR SUPPORTS.
- 3) WATER DEFROST ADDS 6 INCHES TO HEIGHT OF STANDARD UNIT AND CHANGES DRAIN SIZE.
- 4) HANGER HOLES ARE FOR 3/4 INCH THREADED ROD.

| PROJECT | ROOM | SHIPPING<br>WEIGHT 1560 lbs | OPERATING WEIGHT 1810 lbs |
|---------|------|-----------------------------|---------------------------|
|         |      | WEIGHT 1000 INC             | WEIGHT 10.0.00            |