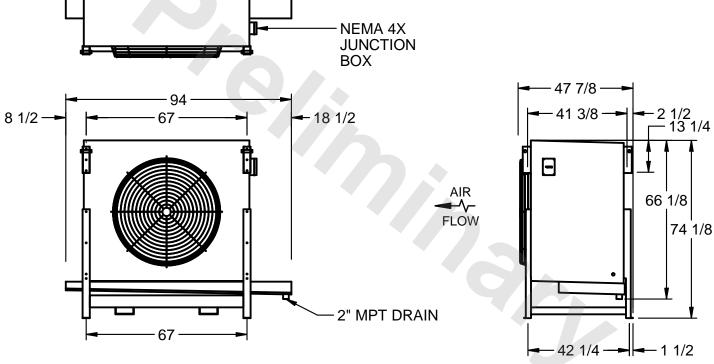

## EVAPCO, INC.

MODEL # SSTLB1-258VE0200K2KA CUSTOMER SCALE N.T.S. STL1-SE-18-FL 8/25/2025

1) RIGHT HAND MODEL SHOWN.

NOTES:

- 2) ALL DIMENSIONS ARE FOR REFERENCE AND SHOULD NOT BE USED FOR PREFABRICATION OF PIPING OR SUPPORTS.
- 3) WATER DEFROST ADDS 6 INCHES TO HEIGHT OF STANDARD UNIT AND CHANGES DRAIN SIZE.
- 4) HANGER HOLES ARE FOR 3/4 INCH THREADED ROD.