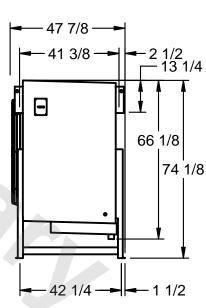

## EVAPCO, INC.

NEMA 4X

MODEL# SSTLB1-258VE0500K1LA CUSTOMER SCALE N.T.S. STL1-SE-18-FL 8/25/2025

1) RIGHT HAND MODEL SHOWN.

NOTES:

- 2) ALL DIMENSIONS ARE FOR REFERENCE AND SHOULD NOT BE USED FOR PREFABRICATION OF PIPING OR SUPPORTS.
- 3) WATER DEFROST ADDS 6 INCHES TO HEIGHT OF STANDARD UNIT AND CHANGES DRAIN SIZE.
- 4) HANGER HOLES ARE FOR 3/4 INCH THREADED ROD.