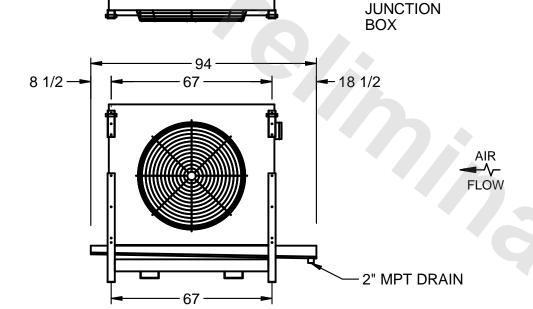

## EVAPCO, INC.

NEMA 4X

MODEL# SSTLB1-258VE0500K1LA CUSTOMER SCALE N.T.S. STL1-SE-18-FL 8/25/2025

1) RIGHT HAND MODEL SHOWN.

NOTES:

- 2) ALL DIMENSIONS ARE FOR REFERENCE AND SHOULD NOT BE USED FOR PREFABRICATION OF PIPING OR SUPPORTS.
- 3) WATER DEFROST ADDS 6 INCHES TO HEIGHT OF STANDARD UNIT AND CHANGES DRAIN SIZE.
- 4) HANGER HOLES ARE FOR 3/4 INCH THREADED ROD.