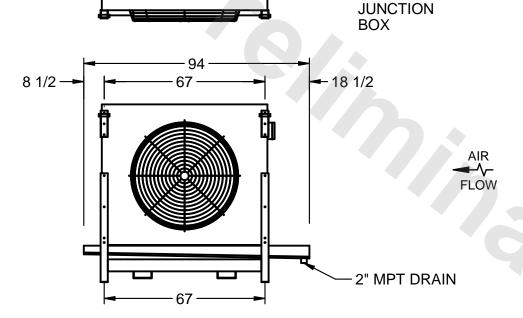

## EVAPCO, INC.

NEMA 4X

MODEL# SSTLB1-258VE0750K1LA CUSTOMER SCALE N.T.S. STL1-SE-18-FL 8/25/2025

1) RIGHT HAND MODEL SHOWN.

NOTES:

- 2) ALL DIMENSIONS ARE FOR REFERENCE AND SHOULD NOT BE USED FOR PREFABRICATION OF PIPING OR SUPPORTS.
- 3) WATER DEFROST ADDS 6 INCHES TO HEIGHT OF STANDARD UNIT AND CHANGES DRAIN SIZE.
- 4) HANGER HOLES ARE FOR 3/4 INCH THREADED ROD.

| PROJECT | ROOM | SHIPPING<br>WEIGHT 1890 lbs | OPERATING WEIGHT 2180 lbs |
|---------|------|-----------------------------|---------------------------|