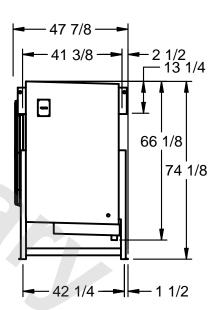

## EVAPCO, INC.

NEMA 4X

MODEL# SSTLB1-258VE0750K1LA CUSTOMER SCALE N.T.S. STL1-SE-18-FL 8/25/2025

1) RIGHT HAND MODEL SHOWN.

NOTES:

- 2) ALL DIMENSIONS ARE FOR REFERENCE AND SHOULD NOT BE USED FOR PREFABRICATION OF PIPING OR SUPPORTS.
- 3) WATER DEFROST ADDS 6 INCHES TO HEIGHT OF STANDARD UNIT AND CHANGES DRAIN SIZE.
- 4) HANGER HOLES ARE FOR 3/4 INCH THREADED ROD.

| PROJECT | ROOM | SHIPPING<br>WEIGHT 1890 lbs | OPERATING WEIGHT 2180 lbs |
|---------|------|-----------------------------|---------------------------|