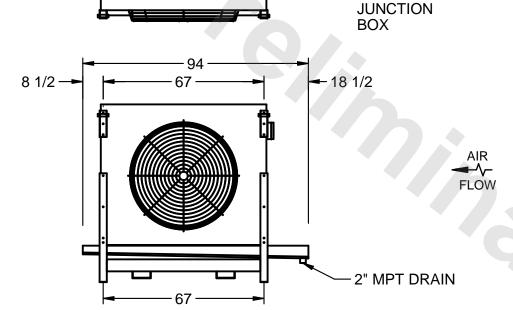

## EVAPCO, INC.

NEMA 4X

MODEL# SSTLB1-258VE0750L2KA CUSTOMER SCALE N.T.S. STL1-SE-18-FL 8/25/2025

NOTES:

- 1) RIGHT HAND MODEL SHOWN.
- 2) ALL DIMENSIONS ARE FOR REFERENCE AND SHOULD NOT BE USED FOR PREFABRICATION OF PIPING OR SUPPORTS.
- 3) WATER DEFROST ADDS 6 INCHES TO HEIGHT OF STANDARD UNIT AND CHANGES DRAIN SIZE.
- 4) HANGER HOLES ARE FOR 3/4 INCH THREADED ROD.