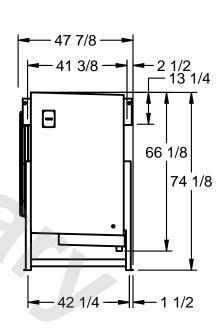

## EVAPCO, INC.

NEMA 4X

MODEL# SSTLB1-258VE0750L2KA CUSTOMER SCALE N.T.S. STL1-SE-18-FL 8/25/2025

NOTES:

- 1) RIGHT HAND MODEL SHOWN.
- 2) ALL DIMENSIONS ARE FOR REFERENCE AND SHOULD NOT BE USED FOR PREFABRICATION OF PIPING OR SUPPORTS.
- 3) WATER DEFROST ADDS 6 INCHES TO HEIGHT OF STANDARD UNIT AND CHANGES DRAIN SIZE.
- 4) HANGER HOLES ARE FOR 3/4 INCH THREADED ROD.