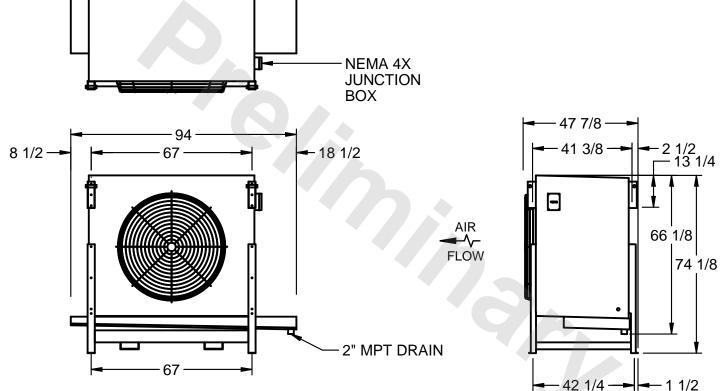

## EVAPCO, INC.

MODEL # SSTLB1-258WE0750K1LA CUSTOMER SCALE N.T.S. STL1-SE-18-FL 8/25/2025

1) RIGHT HAND MODEL SHOWN.

NOTES:

- 2) ALL DIMENSIONS ARE FOR REFERENCE AND SHOULD NOT BE USED FOR PREFABRICATION OF PIPING OR SUPPORTS.
- 3) WATER DEFROST ADDS 6 INCHES TO HEIGHT OF STANDARD UNIT AND CHANGES DRAIN SIZE.
- 4) HANGER HOLES ARE FOR 3/4 INCH THREADED ROD.