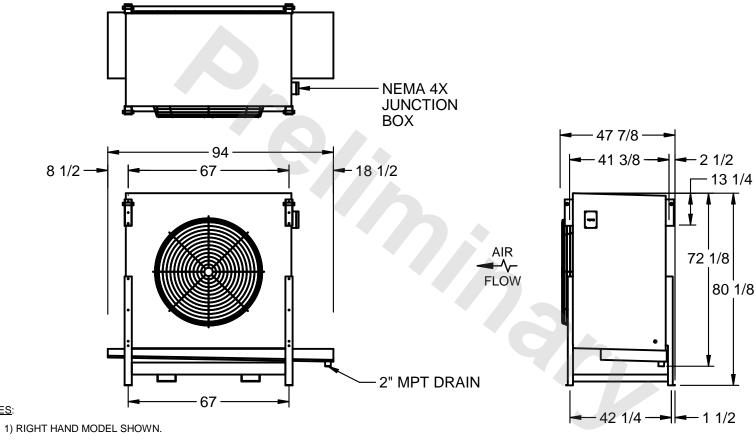

## EVAPCO, INC.

MODEL # SSTLB1-286VE0750K1MA CUSTOMER SCALE N.T.S. STL1-SE-20-FL 8/26/2025

NOTES:

- 2) ALL DIMENSIONS ARE FOR REFERENCE AND SHOULD NOT BE USED FOR PREFABRICATION OF PIPING OR SUPPORTS.
- 3) WATER DEFROST ADDS 6 INCHES TO HEIGHT OF STANDARD UNIT AND CHANGES DRAIN SIZE.
- 4) HANGER HOLES ARE FOR 3/4 INCH THREADED ROD.