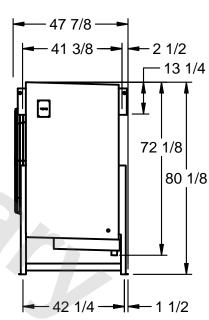

## EVAPCO, INC.

MODEL# SSTLB1-288VE0500K1LA CUSTOMER SCALE N.T.S. STL1-SE-20-FL 8/26/2025

1) RIGHT HAND MODEL SHOWN.

NOTES:

- 2) ALL DIMENSIONS ARE FOR REFERENCE AND SHOULD NOT BE USED FOR PREFABRICATION OF PIPING OR SUPPORTS.
- 3) WATER DEFROST ADDS 6 INCHES TO HEIGHT OF STANDARD UNIT AND CHANGES DRAIN SIZE.
- 4) HANGER HOLES ARE FOR 3/4 INCH THREADED ROD.

| PROJECT | ROOM | SHIPPING<br>WEIGHT 1800 lbs | OPERATING WEIGHT 2120 lbs |
|---------|------|-----------------------------|---------------------------|