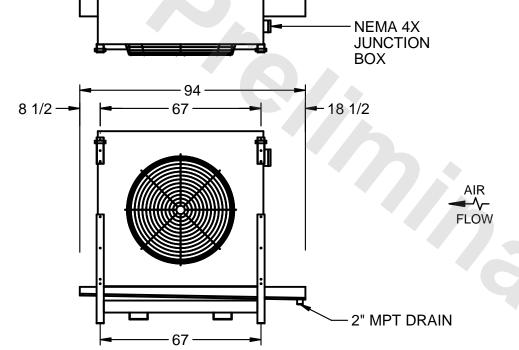

## EVAPCO, INC.

MODEL# SSTLB1-288VE0500K1LA CUSTOMER SCALE N.T.S. STL1-SE-20-FL 8/26/2025

1) RIGHT HAND MODEL SHOWN.

NOTES:

- 2) ALL DIMENSIONS ARE FOR REFERENCE AND SHOULD NOT BE USED FOR PREFABRICATION OF PIPING OR SUPPORTS.
- 3) WATER DEFROST ADDS 6 INCHES TO HEIGHT OF STANDARD UNIT AND CHANGES DRAIN SIZE.
- 4) HANGER HOLES ARE FOR 3/4 INCH THREADED ROD.

| PROJECT | ROOM | SHIPPING<br>WEIGHT 1800 lbs | OPERATING WEIGHT 2120 lbs |
|---------|------|-----------------------------|---------------------------|