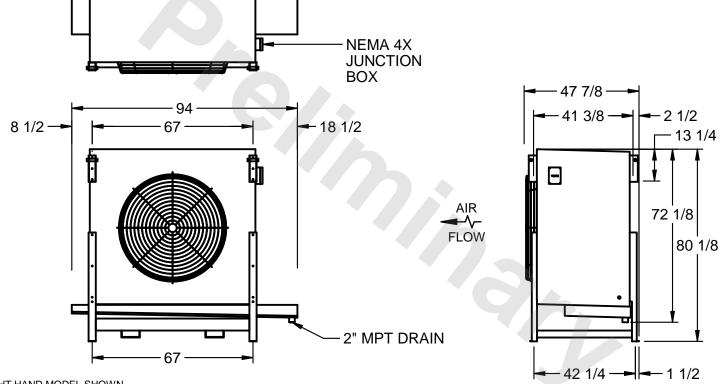

## EVAPCO, INC.

MODEL# SSTLB1-288VE0750L2KA CUSTOMER SCALE N.T.S. STL1-SE-20-FL 8/26/2025

1) RIGHT HAND MODEL SHOWN.

NOTES:

- 2) ALL DIMENSIONS ARE FOR REFERENCE AND SHOULD NOT BE USED FOR PREFABRICATION OF PIPING OR SUPPORTS.
- 3) WATER DEFROST ADDS 6 INCHES TO HEIGHT OF STANDARD UNIT AND CHANGES DRAIN SIZE.
- 4) HANGER HOLES ARE FOR 3/4 INCH THREADED ROD.