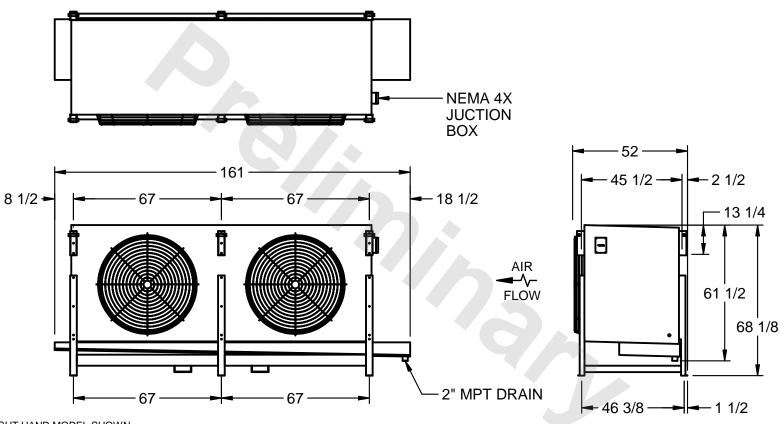

## EVAPCO, INC.

MODEL# SSTLB2-4510VE0150K1KA CUSTOMER DWG. #STL2-SE-16-10R-FL N.T.S. 9/9/2025

1) RIGHT HAND MODEL SHOWN.

NOTES:

- 2) ALL DIMENSIONS ARE FOR REFERENCE AND SHOULD NOT BE USED FOR PREFABRICATION OF PIPING OR SUPPORTS.
- 3) WATER DEFROST ADDS 6 INCHES TO HEIGHT OF STANDARD UNIT AND CHANGES DRAIN SIZE.
- 4) HANGER HOLES ARE FOR 3/4 INCH THREADED ROD.

| PROJECT SHIPPING WEIGHT 3120 lbs OPERATING WEIGHT 3760 lbs |
|------------------------------------------------------------|
|------------------------------------------------------------|