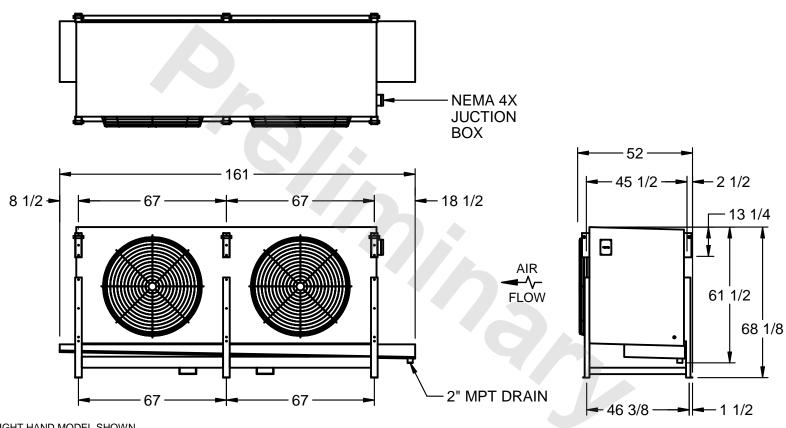

## EVAPCO, INC.

MODEL# SSTLB2-4510VE0200K2KA CUSTOMER DWG. #STL2-SE-16-10R-FL N.T.S. 9/10/2025

1) RIGHT HAND MODEL SHOWN.

NOTES:

- 2) ALL DIMENSIONS ARE FOR REFERENCE AND SHOULD NOT BE USED FOR PREFABRICATION OF PIPING OR SUPPORTS.
- 3) WATER DEFROST ADDS 6 INCHES TO HEIGHT OF STANDARD UNIT AND CHANGES DRAIN SIZE.
- 4) HANGER HOLES ARE FOR 3/4 INCH THREADED ROD.