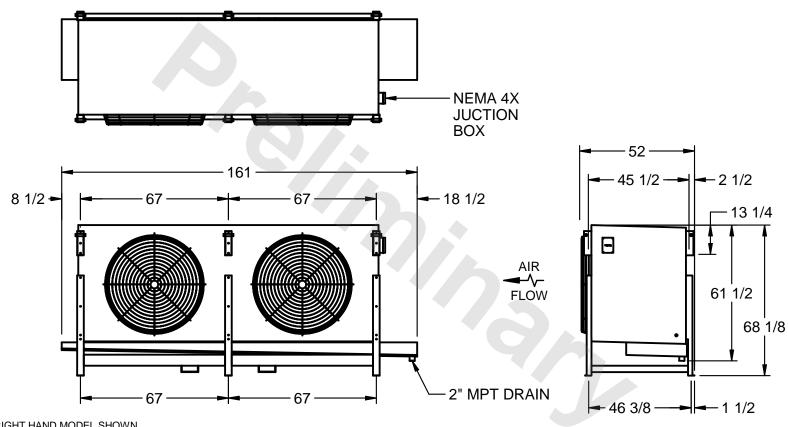

## EVAPCO, INC.

MODEL# SSTLB2-4510VE0750K2LA CUSTOMER DWG. #STL2-SE-16-10R-FL N.T.S. 9/10/2025

1) RIGHT HAND MODEL SHOWN.

NOTES:

- 2) ALL DIMENSIONS ARE FOR REFERENCE AND SHOULD NOT BE USED FOR PREFABRICATION OF PIPING OR SUPPORTS.
- 3) WATER DEFROST ADDS 6 INCHES TO HEIGHT OF STANDARD UNIT AND CHANGES DRAIN SIZE.
- 4) HANGER HOLES ARE FOR 3/4 INCH THREADED ROD.