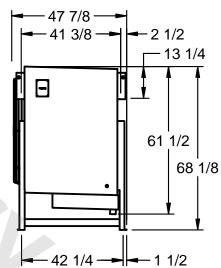

## EVAPCO, INC.

MODEL# SSTLB2-456VE0500K1LA CUSTOMER DATE N.T.S. STL2-SE-16-FL 9/10/2025 NEMA 4X **JUNCTION** BOX 47 7/8 -161 - 41 3/8 <del>--</del> **-** 2 1/2 8 1/2 --18 1/2 - 13 1/4 

- 1) RIGHT HAND MODEL SHOWN.
- 2) ALL DIMENSIONS ARE FOR REFERENCE AND SHOULD NOT BE USED FOR PREFABRICATION OF PIPING OR SUPPORTS.
- 3) WATER DEFROST ADDS 6 INCHES TO HEIGHT OF STANDARD UNIT AND CHANGES DRAIN SIZE.
- 4) HANGER HOLES ARE FOR 3/4 INCH THREADED ROD.