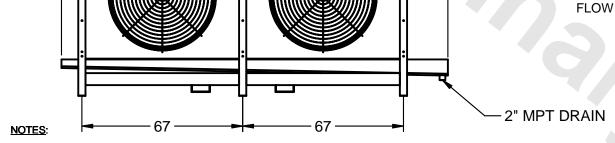

## EVAPCO, INC.

MODEL# SSTLB2-456VE0500K1LA CUSTOMER DATE N.T.S. STL2-SE-16-FL 9/10/2025 NEMA 4X **JUNCTION** BOX 47 7/8 -161 - 41 3/8 <del>--</del> **-** 2 1/2 8 1/2 --18 1/2 - 13 1/4 

- 1) RIGHT HAND MODEL SHOWN.
- 2) ALL DIMENSIONS ARE FOR REFERENCE AND SHOULD NOT BE USED FOR PREFABRICATION OF PIPING OR SUPPORTS.
- 3) WATER DEFROST ADDS 6 INCHES TO HEIGHT OF STANDARD UNIT AND CHANGES DRAIN SIZE.
- 4) HANGER HOLES ARE FOR 3/4 INCH THREADED ROD.