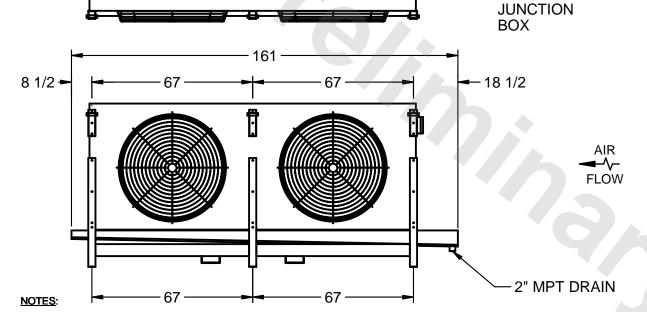

## EVAPCO, INC.

NEMA 4X

MODEL# SSTLB2-456WE0150K1KA CUSTOMER DATE N.T.S. STL2-SE-16-FL 9/10/2025

- 1) RIGHT HAND MODEL SHOWN.
- 2) ALL DIMENSIONS ARE FOR REFERENCE AND SHOULD NOT BE USED FOR PREFABRICATION OF PIPING OR SUPPORTS.
- 3) WATER DEFROST ADDS 6 INCHES TO HEIGHT OF STANDARD UNIT AND CHANGES DRAIN SIZE.
- 4) HANGER HOLES ARE FOR 3/4 INCH THREADED ROD.