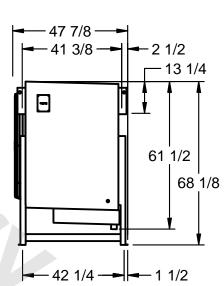

## EVAPCO, INC.

NEMA 4X

MODEL# SSTLB2-456WE0150K1KA CUSTOMER DATE N.T.S. STL2-SE-16-FL 9/10/2025

- 1) RIGHT HAND MODEL SHOWN.
- 2) ALL DIMENSIONS ARE FOR REFERENCE AND SHOULD NOT BE USED FOR PREFABRICATION OF PIPING OR SUPPORTS.
- 3) WATER DEFROST ADDS 6 INCHES TO HEIGHT OF STANDARD UNIT AND CHANGES DRAIN SIZE.
- 4) HANGER HOLES ARE FOR 3/4 INCH THREADED ROD.