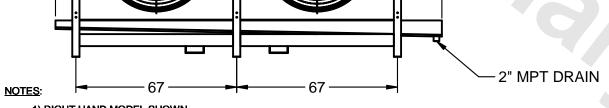

## EVAPCO, INC.

**FLOW** 

MODEL# SSTLB2-458VE0500K1LA CUSTOMER DATE N.T.S. STL2-SE-16-FL 9/11/2025 NEMA 4X **JUNCTION** BOX 47 7/8 -161 - 41 3/8 <del>--</del> **-** 2 1/2 8 1/2 --18 1/2 - 13 1/4

- 1) RIGHT HAND MODEL SHOWN.
- 2) ALL DIMENSIONS ARE FOR REFERENCE AND SHOULD NOT BE USED FOR PREFABRICATION OF PIPING OR SUPPORTS.
- 3) WATER DEFROST ADDS 6 INCHES TO HEIGHT OF STANDARD UNIT AND CHANGES DRAIN SIZE.
- 4) HANGER HOLES ARE FOR 3/4 INCH THREADED ROD.