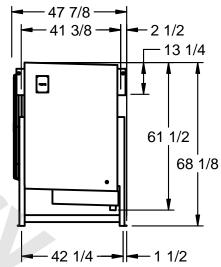

## EVAPCO, INC.

**FLOW** 

MODEL# SSTLB2-458VE0500K1LA CUSTOMER DATE N.T.S. STL2-SE-16-FL 9/11/2025 NEMA 4X **JUNCTION** BOX 47 7/8 -161 - 41 3/8 <del>--</del> **-** 2 1/2 8 1/2 --18 1/2 - 13 1/4

- 1) RIGHT HAND MODEL SHOWN.
- 2) ALL DIMENSIONS ARE FOR REFERENCE AND SHOULD NOT BE USED FOR PREFABRICATION OF PIPING OR SUPPORTS.
- 3) WATER DEFROST ADDS 6 INCHES TO HEIGHT OF STANDARD UNIT AND CHANGES DRAIN SIZE.
- 4) HANGER HOLES ARE FOR 3/4 INCH THREADED ROD.