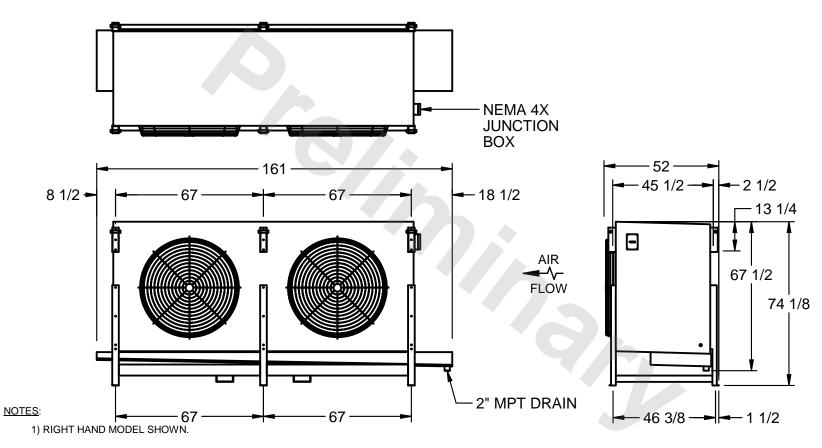

## EVAPCO, INC.

MODEL# SSTLB2-5010VE0200K2KA CUSTOMER DWG. #STL2-SE-18-10R-FL N.T.S. 9/11/2025

- 2) ALL DIMENSIONS ARE FOR REFERENCE AND SHOULD NOT BE USED FOR PREFABRICATION OF PIPING OR SUPPORTS.
- 3) WATER DEFROST ADDS 6 INCHES TO HEIGHT OF STANDARD UNIT AND CHANGES DRAIN SIZE.
- 4) HANGER HOLES ARE FOR 3/4 INCH THREADED ROD.

| PROJECT | ROOM | SHIPPING<br>WEIGHT 3360 lbs | OPERATING WEIGHT 4080 lbs |  |
|---------|------|-----------------------------|---------------------------|--|