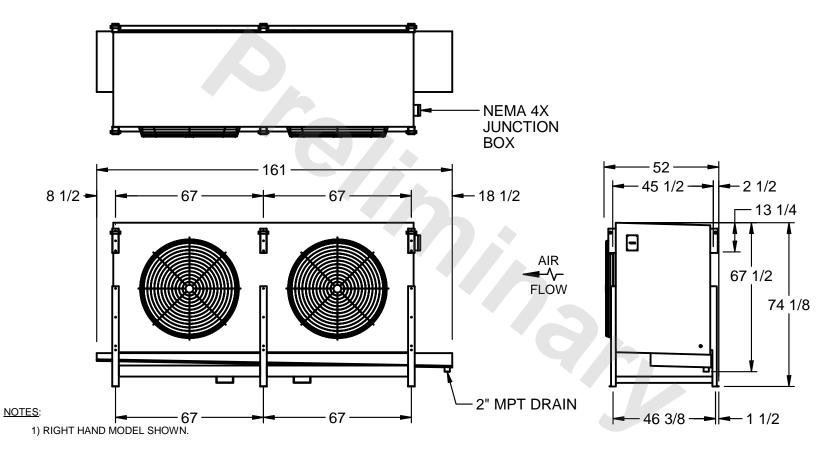

## EVAPCO, INC.

MODEL# SSTLB2-5010VE0750K1MA CUSTOMER DWG. #STL2-SE-18-10R-FL N.T.S. 9/11/2025

- 2) ALL DIMENSIONS ARE FOR REFERENCE AND SHOULD NOT BE USED FOR PREFABRICATION OF PIPING OR SUPPORTS.
- 3) WATER DEFROST ADDS 6 INCHES TO HEIGHT OF STANDARD UNIT AND CHANGES DRAIN SIZE.
- 4) HANGER HOLES ARE FOR 3/4 INCH THREADED ROD.

| PROJECT SHIPPING WEIGHT 3350 lbs OPERATING WEIGHT 4070 lbs |
|------------------------------------------------------------|
|------------------------------------------------------------|