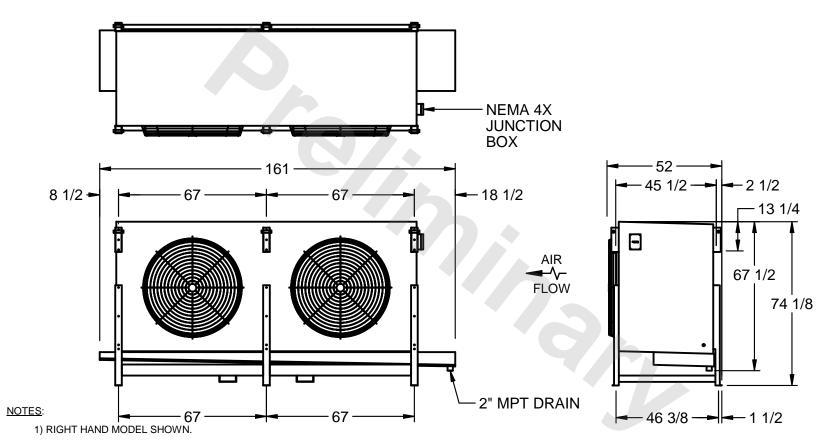

## EVAPCO, INC.

MODEL# SSTLB2-5010VE0750L2KA CUSTOMER DWG. #STL2-SE-18-10R-FL N.T.S. 9/11/2025

- 2) ALL DIMENSIONS ARE FOR REFERENCE AND SHOULD NOT BE USED FOR PREFABRICATION OF PIPING OR SUPPORTS.
- 3) WATER DEFROST ADDS 6 INCHES TO HEIGHT OF STANDARD UNIT AND CHANGES DRAIN SIZE.
- 4) HANGER HOLES ARE FOR 3/4 INCH THREADED ROD.