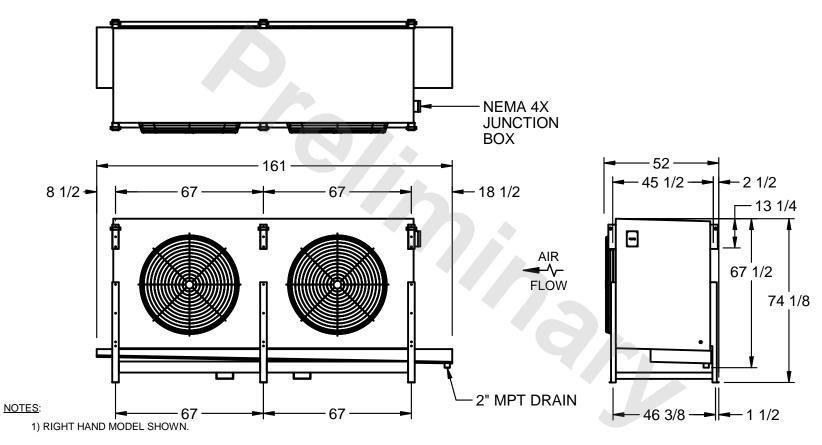

## EVAPCO, INC.

MODEL # SSTLB2-5010WE0200K2KA CUSTOMER DWG. #STL2-SE-18-10R-FL N.T.S. 9/11/2025

- 2) ALL DIMENSIONS ARE FOR REFERENCE AND SHOULD NOT BE USED FOR PREFABRICATION OF PIPING OR SUPPORTS.
- 3) WATER DEFROST ADDS 6 INCHES TO HEIGHT OF STANDARD UNIT AND CHANGES DRAIN SIZE.
- 4) HANGER HOLES ARE FOR 3/4 INCH THREADED ROD.

| PROJECT SHIPPING WEIGHT 3600 lbs OPERATING WEIGHT 4460 lbs |
|------------------------------------------------------------|
|------------------------------------------------------------|