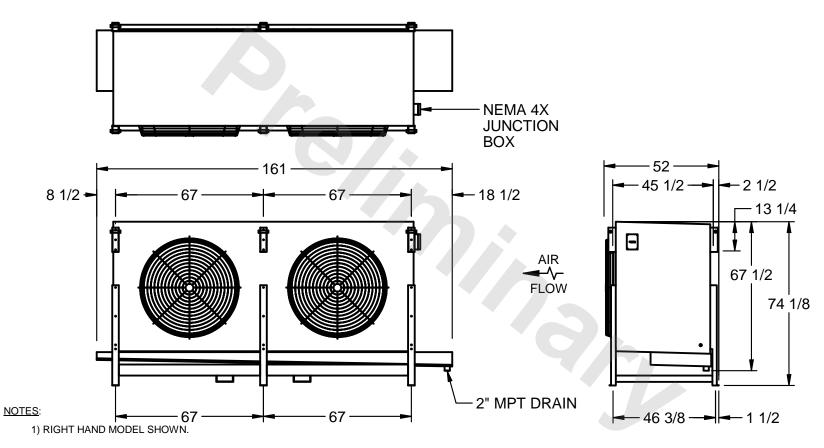

## EVAPCO, INC.

MODEL # SSTLB2-5010WE0750K1LA CUSTOMER DWG. #STL2-SE-18-10R-FL N.T.S. 9/11/2025

- 2) ALL DIMENSIONS ARE FOR REFERENCE AND SHOULD NOT BE USED FOR PREFABRICATION OF PIPING OR SUPPORTS.
- 3) WATER DEFROST ADDS 6 INCHES TO HEIGHT OF STANDARD UNIT AND CHANGES DRAIN SIZE.
- 4) HANGER HOLES ARE FOR 3/4 INCH THREADED ROD.