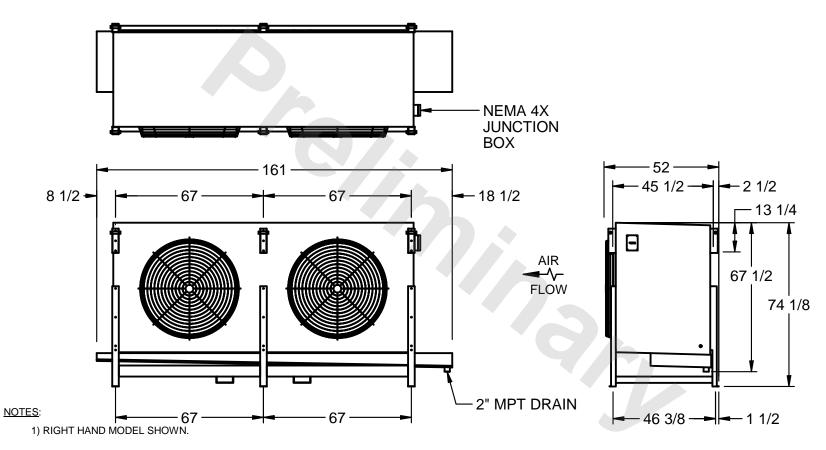

## EVAPCO, INC.

MODEL # SSTLB2-5010WE0750K1MA CUSTOMER DWG. #STL2-SE-18-10R-FL N.T.S. 9/11/2025

- 2) ALL DIMENSIONS ARE FOR REFERENCE AND SHOULD NOT BE USED FOR PREFABRICATION OF PIPING OR SUPPORTS.
- 3) WATER DEFROST ADDS 6 INCHES TO HEIGHT OF STANDARD UNIT AND CHANGES DRAIN SIZE.
- 4) HANGER HOLES ARE FOR 3/4 INCH THREADED ROD.