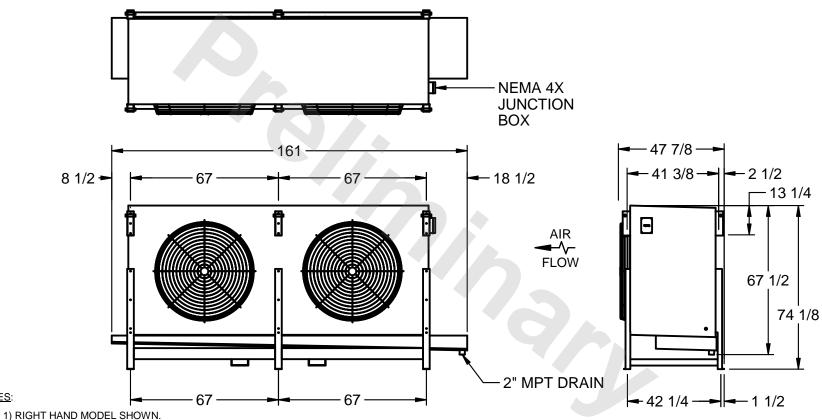

## EVAPCO, INC.

MODEL # SSTLB2-506VE0150K1KA CUSTOMER STL2-SE-18-FL N.T.S. 9/11/2025

NOTES:

- 2) ALL DIMENSIONS ARE FOR REFERENCE AND SHOULD NOT BE USED FOR PREFABRICATION OF PIPING OR SUPPORTS.
- 3) WATER DEFROST ADDS 6 INCHES TO HEIGHT OF STANDARD UNIT AND CHANGES DRAIN SIZE.
- 4) HANGER HOLES ARE FOR 3/4 INCH THREADED ROD.

| PROJECT SHIPPING WEIGHT 2640 lbs OPERATING WEIGHT 3050 lbs |
|------------------------------------------------------------|
|------------------------------------------------------------|