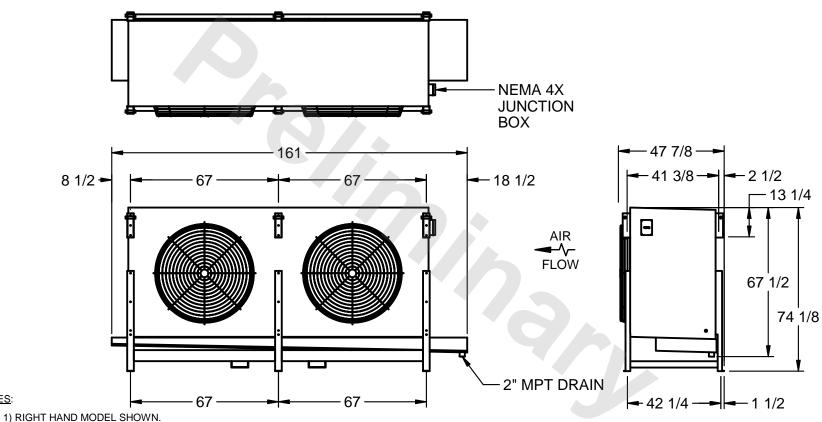

## EVAPCO, INC.

MODEL # SSTLB2-506VE0300K3LA CUSTOMER STL2-SE-18-FL N.T.S. 9/11/2025

NOTES:

- 2) ALL DIMENSIONS ARE FOR REFERENCE AND SHOULD NOT BE USED FOR PREFABRICATION OF PIPING OR SUPPORTS.
- 3) WATER DEFROST ADDS 6 INCHES TO HEIGHT OF STANDARD UNIT AND CHANGES DRAIN SIZE.
- 4) HANGER HOLES ARE FOR 3/4 INCH THREADED ROD.