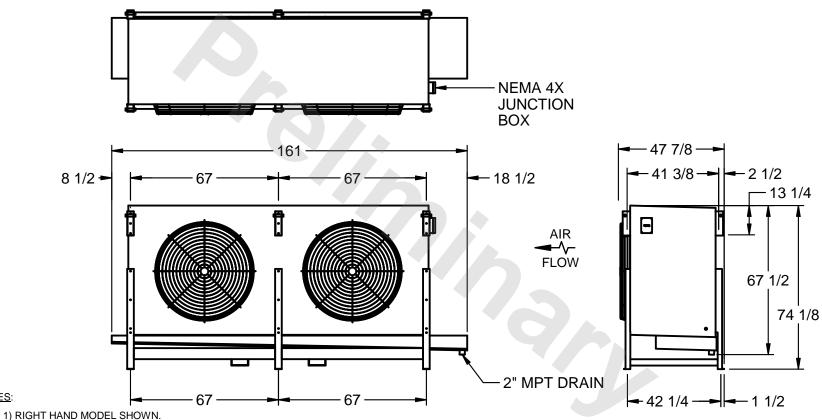

## EVAPCO, INC.

MODEL # SSTLB2-506VE0750K1MA CUSTOMER STL2-SE-18-FL N.T.S. 9/11/2025

NOTES:

- 2) ALL DIMENSIONS ARE FOR REFERENCE AND SHOULD NOT BE USED FOR PREFABRICATION OF PIPING OR SUPPORTS.
- 3) WATER DEFROST ADDS 6 INCHES TO HEIGHT OF STANDARD UNIT AND CHANGES DRAIN SIZE.
- 4) HANGER HOLES ARE FOR 3/4 INCH THREADED ROD.

| PROJECT SHIPPING WEIGHT 2660 lbs OPERATING WEIGHT 3080 lbs |
|------------------------------------------------------------|
|------------------------------------------------------------|