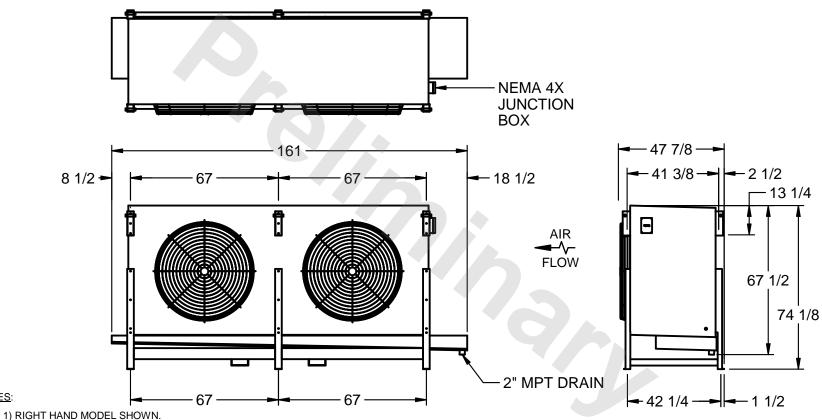

## EVAPCO, INC.

MODEL# SSTLB2-506WE0150K1KA CUSTOMER STL2-SE-18-FL N.T.S. 9/12/2025

NOTES:

- 2) ALL DIMENSIONS ARE FOR REFERENCE AND SHOULD NOT BE USED FOR PREFABRICATION OF PIPING OR SUPPORTS.
- 3) WATER DEFROST ADDS 6 INCHES TO HEIGHT OF STANDARD UNIT AND CHANGES DRAIN SIZE.
- 4) HANGER HOLES ARE FOR 3/4 INCH THREADED ROD.