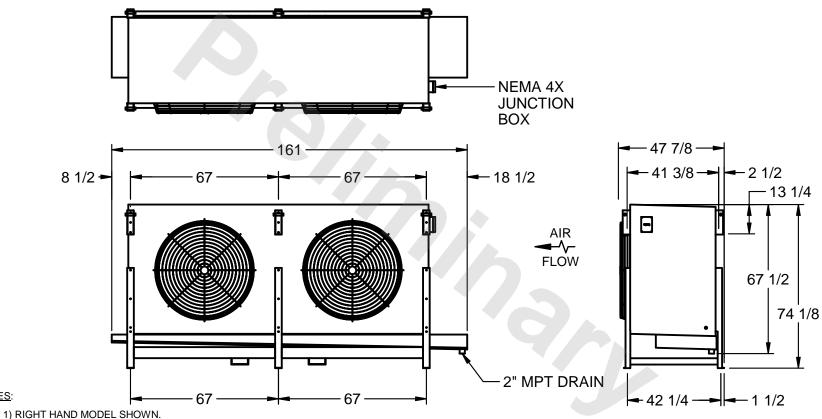

## EVAPCO, INC.

MODEL # SSTLB2-506WE0300L1KA CUSTOMER STL2-SE-18-FL N.T.S. 9/12/2025

NOTES:

- 2) ALL DIMENSIONS ARE FOR REFERENCE AND SHOULD NOT BE USED FOR PREFABRICATION OF PIPING OR SUPPORTS.
- 3) WATER DEFROST ADDS 6 INCHES TO HEIGHT OF STANDARD UNIT AND CHANGES DRAIN SIZE.
- 4) HANGER HOLES ARE FOR 3/4 INCH THREADED ROD.