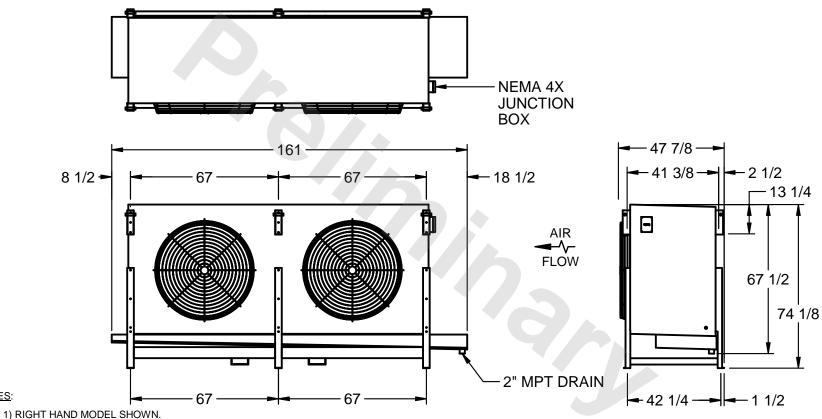

## EVAPCO, INC.

MODEL # SSTLB2-506WE0750K1LA CUSTOMER STL2-SE-18-FL N.T.S. 9/12/2025

NOTES:

- 2) ALL DIMENSIONS ARE FOR REFERENCE AND SHOULD NOT BE USED FOR PREFABRICATION OF PIPING OR SUPPORTS.
- 3) WATER DEFROST ADDS 6 INCHES TO HEIGHT OF STANDARD UNIT AND CHANGES DRAIN SIZE.
- 4) HANGER HOLES ARE FOR 3/4 INCH THREADED ROD.