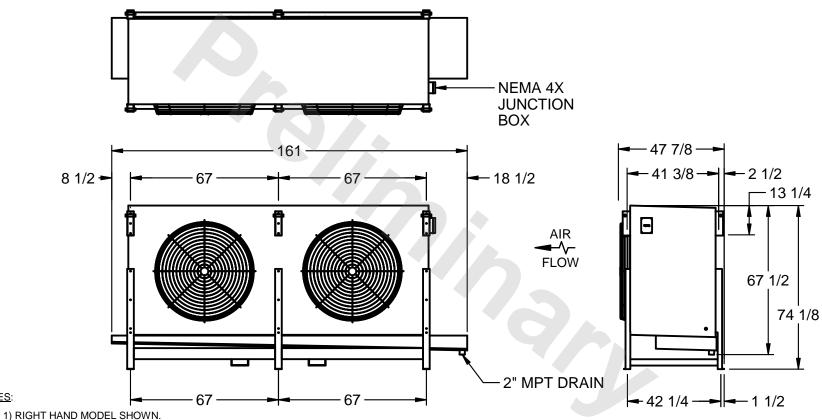

## EVAPCO, INC.

MODEL # SSTLB2-506WE0750L2KA CUSTOMER STL2-SE-18-FL N.T.S. 9/12/2025

NOTES:

- 2) ALL DIMENSIONS ARE FOR REFERENCE AND SHOULD NOT BE USED FOR PREFABRICATION OF PIPING OR SUPPORTS.
- 3) WATER DEFROST ADDS 6 INCHES TO HEIGHT OF STANDARD UNIT AND CHANGES DRAIN SIZE.
- 4) HANGER HOLES ARE FOR 3/4 INCH THREADED ROD.

|  | PROJECT | ROOM | SHIPPING<br>WEIGHT 3410 lbs | OPERATING WEIGHT 3900 lbs |
|--|---------|------|-----------------------------|---------------------------|