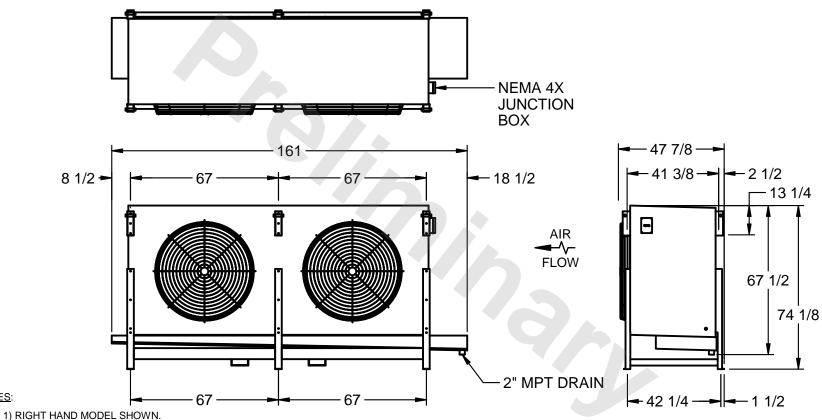

## EVAPCO, INC.

MODEL # SSTLB2-508VE0300L1KA CUSTOMER STL2-SE-18-FL N.T.S. 9/12/2025

NOTES:

- 2) ALL DIMENSIONS ARE FOR REFERENCE AND SHOULD NOT BE USED FOR PREFABRICATION OF PIPING OR SUPPORTS.
- 3) WATER DEFROST ADDS 6 INCHES TO HEIGHT OF STANDARD UNIT AND CHANGES DRAIN SIZE.
- 4) HANGER HOLES ARE FOR 3/4 INCH THREADED ROD.