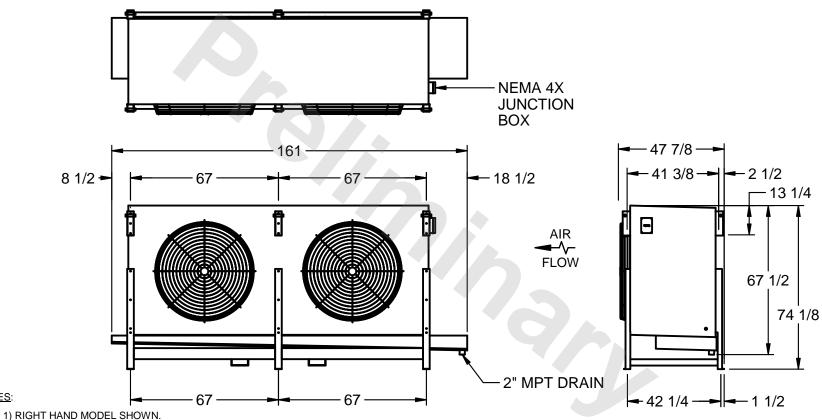

## EVAPCO, INC.

MODEL # SSTLB2-508WE0750L2KA CUSTOMER STL2-SE-18-FL N.T.S. 9/12/2025

NOTES:

- 2) ALL DIMENSIONS ARE FOR REFERENCE AND SHOULD NOT BE USED FOR PREFABRICATION OF PIPING OR SUPPORTS.
- 3) WATER DEFROST ADDS 6 INCHES TO HEIGHT OF STANDARD UNIT AND CHANGES DRAIN SIZE.
- 4) HANGER HOLES ARE FOR 3/4 INCH THREADED ROD.

| , <u> </u> |      |                             |                           |
|------------|------|-----------------------------|---------------------------|
| PROJECT    | ROOM | SHIPPING<br>WEIGHT 3800 lbs | OPERATING WEIGHT 4470 lbs |