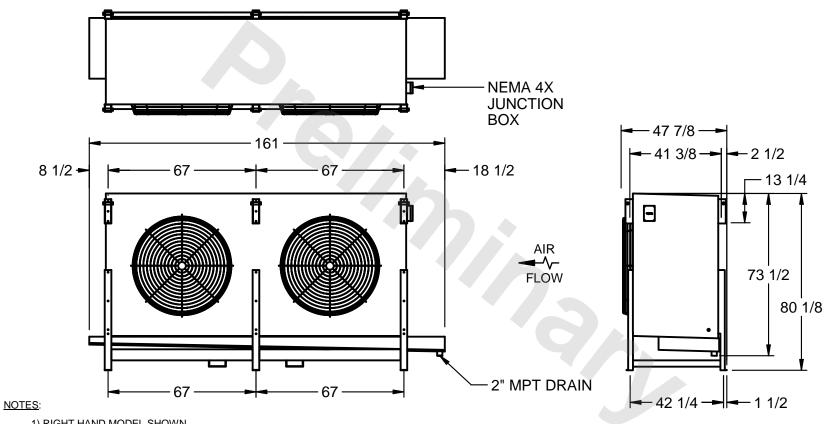

## EVAPCO, INC.

MODEL# SSTLB2-566WE0750K1MA CUSTOMER STL2-SE-20-FL N.T.S. 9/13/2025

- 1) RIGHT HAND MODEL SHOWN.
- 2) ALL DIMENSIONS ARE FOR REFERENCE AND SHOULD NOT BE USED FOR PREFABRICATION OF PIPING OR SUPPORTS.
- 3) WATER DEFROST ADDS 6 INCHES TO HEIGHT OF STANDARD UNIT AND CHANGES DRAIN SIZE.
- 4) HANGER HOLES ARE FOR 3/4 INCH THREADED ROD.