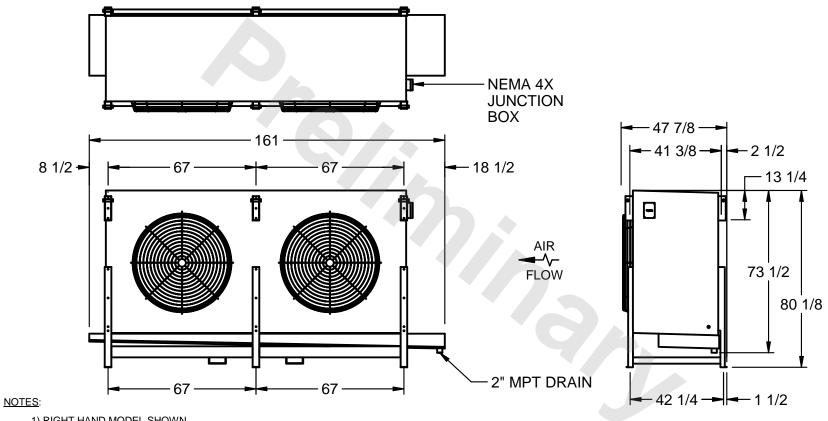

## EVAPCO, INC.

MODEL # SSTLB2-566WE0750L2KA CUSTOMER STL2-SE-20-FL N.T.S. 9/13/2025

- 1) RIGHT HAND MODEL SHOWN.
- 2) ALL DIMENSIONS ARE FOR REFERENCE AND SHOULD NOT BE USED FOR PREFABRICATION OF PIPING OR SUPPORTS.
- 3) WATER DEFROST ADDS 6 INCHES TO HEIGHT OF STANDARD UNIT AND CHANGES DRAIN SIZE.
- 4) HANGER HOLES ARE FOR 3/4 INCH THREADED ROD.

|  | PROJECT | ROOM | SHIPPING<br>WEIGHT 3620 lbs | OPERATING WEIGHT 4160 lbs |
|--|---------|------|-----------------------------|---------------------------|