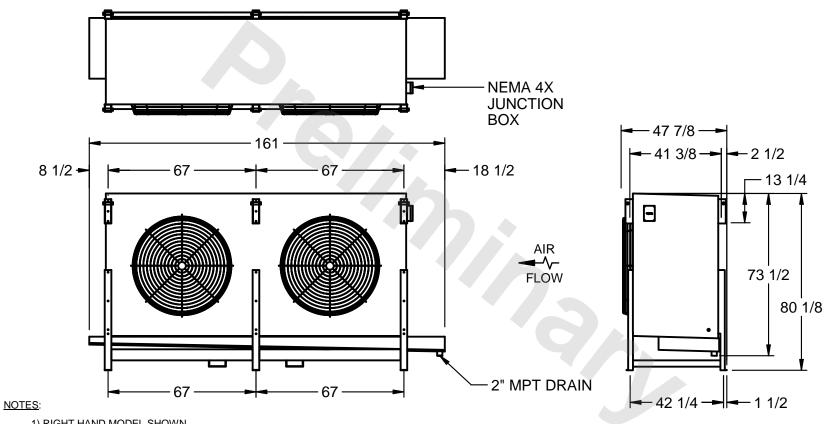

## EVAPCO, INC.

MODEL # SSTLB2-568VE0500K1LA CUSTOMER STL2-SE-20-FL N.T.S. 9/13/2025

- 1) RIGHT HAND MODEL SHOWN.
- 2) ALL DIMENSIONS ARE FOR REFERENCE AND SHOULD NOT BE USED FOR PREFABRICATION OF PIPING OR SUPPORTS.
- 3) WATER DEFROST ADDS 6 INCHES TO HEIGHT OF STANDARD UNIT AND CHANGES DRAIN SIZE.
- 4) HANGER HOLES ARE FOR 3/4 INCH THREADED ROD.