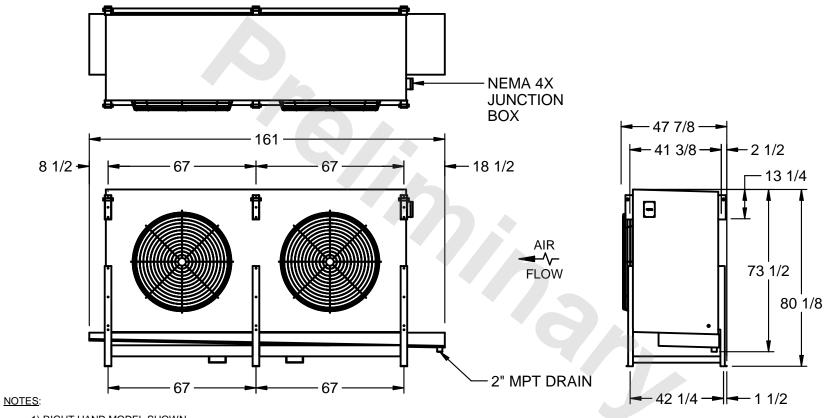

## EVAPCO, INC.

MODEL # SSTLB2-568VE0750K1LA CUSTOMER STL2-SE-20-FL N.T.S. 9/13/2025

- 1) RIGHT HAND MODEL SHOWN.
- 2) ALL DIMENSIONS ARE FOR REFERENCE AND SHOULD NOT BE USED FOR PREFABRICATION OF PIPING OR SUPPORTS.
- 3) WATER DEFROST ADDS 6 INCHES TO HEIGHT OF STANDARD UNIT AND CHANGES DRAIN SIZE.
- 4) HANGER HOLES ARE FOR 3/4 INCH THREADED ROD.