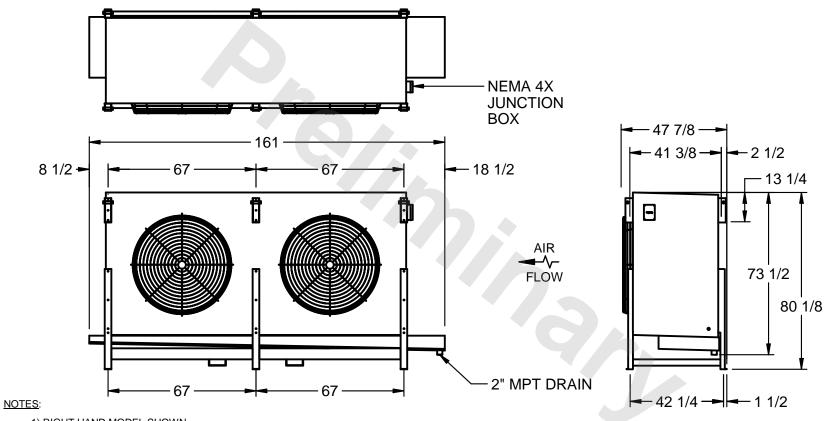

## EVAPCO, INC.

MODEL# SSTLB2-568WE0150K1KA CUSTOMER STL2-SE-20-FL N.T.S. 9/13/2025

- 1) RIGHT HAND MODEL SHOWN.
- 2) ALL DIMENSIONS ARE FOR REFERENCE AND SHOULD NOT BE USED FOR PREFABRICATION OF PIPING OR SUPPORTS.
- 3) WATER DEFROST ADDS 6 INCHES TO HEIGHT OF STANDARD UNIT AND CHANGES DRAIN SIZE.
- 4) HANGER HOLES ARE FOR 3/4 INCH THREADED ROD.