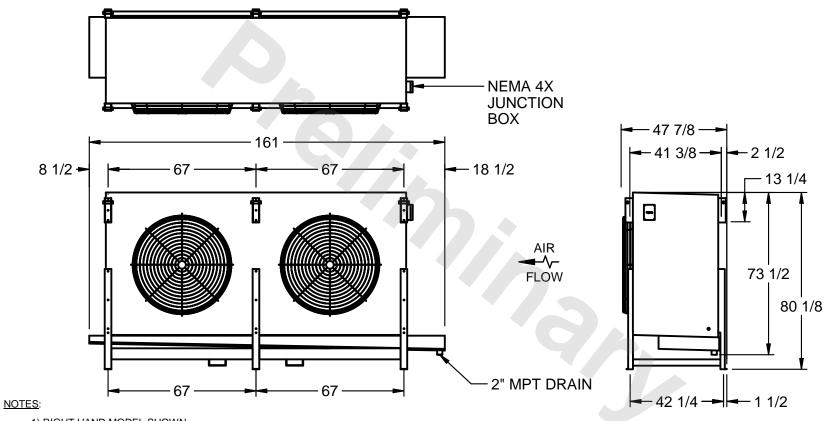

## EVAPCO, INC.

MODEL# SSTLB2-568WE0750K1MA CUSTOMER STL2-SE-20-FL N.T.S. 9/13/2025

- 1) RIGHT HAND MODEL SHOWN.
- 2) ALL DIMENSIONS ARE FOR REFERENCE AND SHOULD NOT BE USED FOR PREFABRICATION OF PIPING OR SUPPORTS.
- 3) WATER DEFROST ADDS 6 INCHES TO HEIGHT OF STANDARD UNIT AND CHANGES DRAIN SIZE.
- 4) HANGER HOLES ARE FOR 3/4 INCH THREADED ROD.