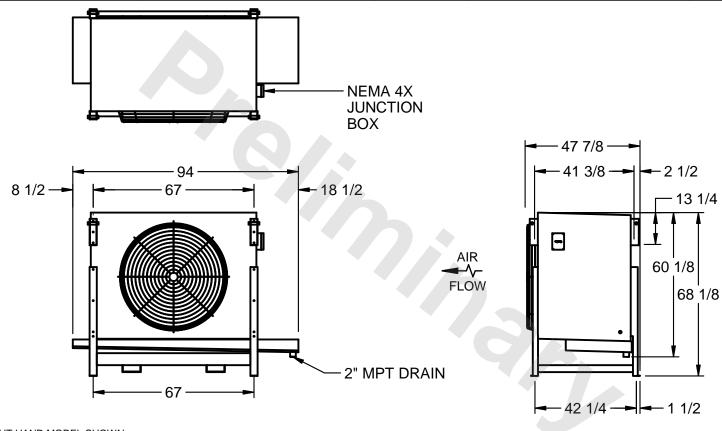

## EVAPCO, INC.

MODEL# SSTLB1-226VF0150K1KA CUSTOMER SCALE N.T.S. STL1-SE-16-FL 8/17/2025

- NOTES:
  - 1) RIGHT HAND MODEL SHOWN.
  - 2) ALL DIMENSIONS ARE FOR REFERENCE AND SHOULD NOT BE USED FOR PREFABRICATION OF PIPING OR SUPPORTS.
  - 3) WATER DEFROST ADDS 6 INCHES TO HEIGHT OF STANDARD UNIT AND CHANGES DRAIN SIZE.
  - 4) HANGER HOLES ARE FOR 3/4 INCH THREADED ROD.