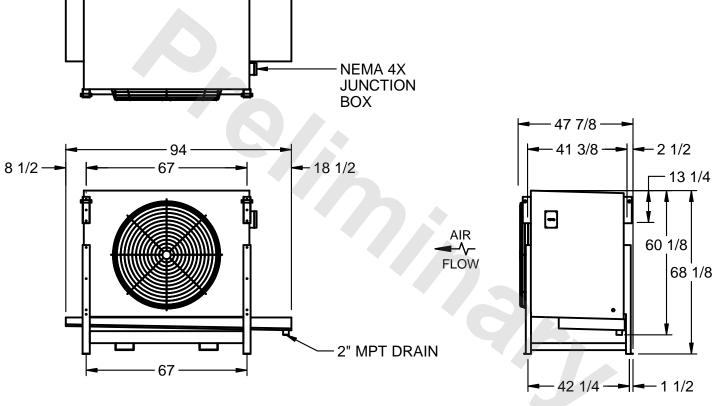

## EVAPCO, INC.

MODEL# SSTLB1-226VF0200K2KA CUSTOMER SCALE N.T.S. STL1-SE-16-FL 8/17/2025

## NOTES:

- 1) RIGHT HAND MODEL SHOWN.
- 2) ALL DIMENSIONS ARE FOR REFERENCE AND SHOULD NOT BE USED FOR PREFABRICATION OF PIPING OR SUPPORTS.
- 3) WATER DEFROST ADDS 6 INCHES TO HEIGHT OF STANDARD UNIT AND CHANGES DRAIN SIZE.
- 4) HANGER HOLES ARE FOR 3/4 INCH THREADED ROD.

| PROJECT | ROOM | SHIPPING<br>WEIGHT 1380 lbs | OPERATING WEIGHT 1540 lbs |
|---------|------|-----------------------------|---------------------------|
|         | l    | WEIGHT                      | WEIGHT                    |