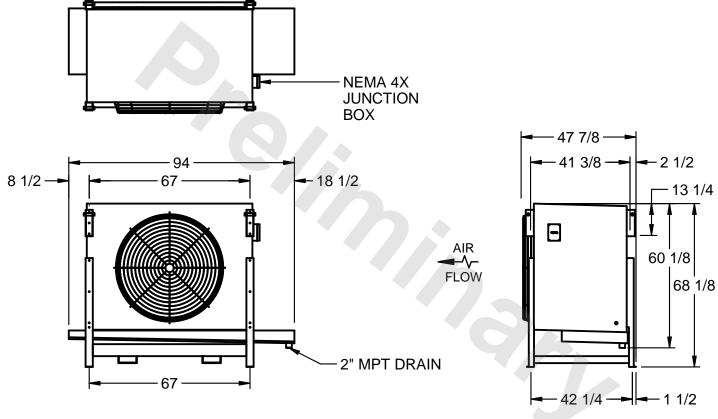

## EVAPCO, INC.

MODEL# SSTLB1-226VF0500K1LA CUSTOMER SCALE N.T.S. STL1-SE-16-FL 8/18/2025

- NOTES:
  - 1) RIGHT HAND MODEL SHOWN.
  - 2) ALL DIMENSIONS ARE FOR REFERENCE AND SHOULD NOT BE USED FOR PREFABRICATION OF PIPING OR SUPPORTS.
  - 3) WATER DEFROST ADDS 6 INCHES TO HEIGHT OF STANDARD UNIT AND CHANGES DRAIN SIZE.
  - 4) HANGER HOLES ARE FOR 3/4 INCH THREADED ROD.