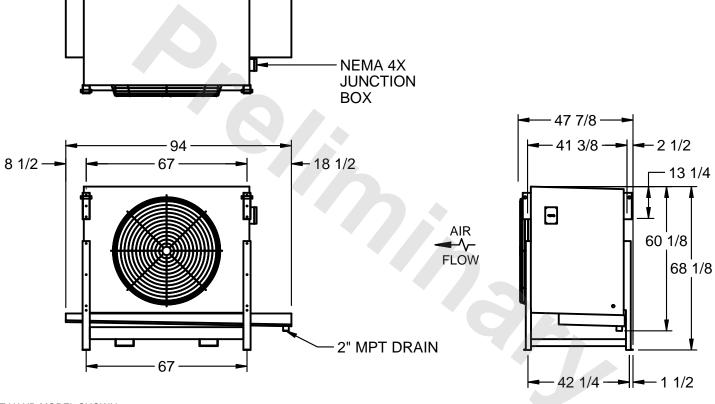

## EVAPCO, INC.

MODEL# SSTLB1-226VF0750K1LA CUSTOMER SCALE N.T.S. STL1-SE-16-FL 8/18/2025

## NOTES:

- 1) RIGHT HAND MODEL SHOWN.
- 2) ALL DIMENSIONS ARE FOR REFERENCE AND SHOULD NOT BE USED FOR PREFABRICATION OF PIPING OR SUPPORTS.
- 3) WATER DEFROST ADDS 6 INCHES TO HEIGHT OF STANDARD UNIT AND CHANGES DRAIN SIZE.
- 4) HANGER HOLES ARE FOR 3/4 INCH THREADED ROD.

| PROJECT | ROOM | SHIPPING<br>WEIGHT 1610 lbs | OPERATING WEIGHT 1770 lbs |
|---------|------|-----------------------------|---------------------------|
|         |      | WEIGHT 1010 ISC             | WEIGHT 1110 ISC           |