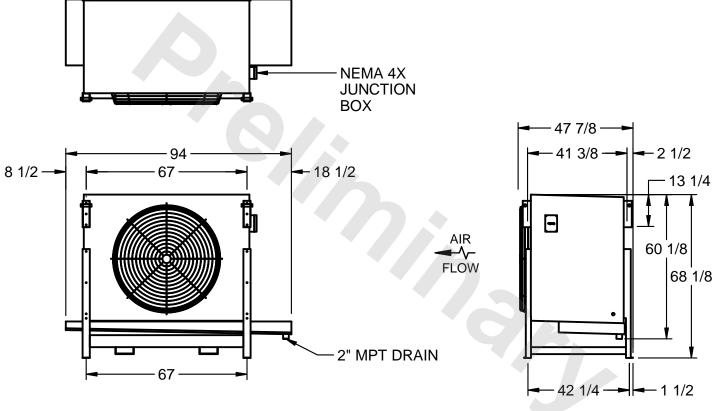

## EVAPCO, INC.

MODEL # SSTLB1-228VF0750K1MA CUSTOMER SCALE N.T.S. STL1-SE-16-FL 8/18/2025

## NOTES:

- 1) RIGHT HAND MODEL SHOWN.
- 2) ALL DIMENSIONS ARE FOR REFERENCE AND SHOULD NOT BE USED FOR PREFABRICATION OF PIPING OR SUPPORTS.
- 3) WATER DEFROST ADDS 6 INCHES TO HEIGHT OF STANDARD UNIT AND CHANGES DRAIN SIZE.
- 4) HANGER HOLES ARE FOR 3/4 INCH THREADED ROD.

| PROJECT | ROOM | SHIPPING<br>WEIGHT 1550 lbs | OPERATING WEIGHT 1770 lbs |
|---------|------|-----------------------------|---------------------------|
|         | l    | WEIGHT                      | WEIGHT                    |