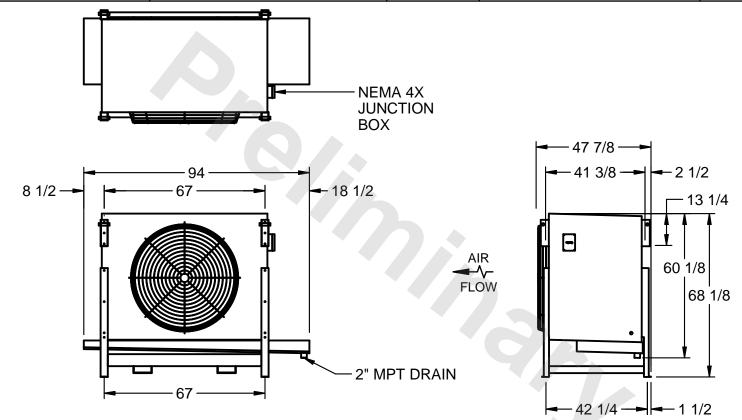

## EVAPCO, INC.

MODEL # SSTLB1-228WF0200K2KA CUSTOMER SCALE N.T.S. STL1-SE-16-FL 8/18/2025

## NOTES:

- 1) RIGHT HAND MODEL SHOWN.
- 2) ALL DIMENSIONS ARE FOR REFERENCE AND SHOULD NOT BE USED FOR PREFABRICATION OF PIPING OR SUPPORTS.
- 3) WATER DEFROST ADDS 6 INCHES TO HEIGHT OF STANDARD UNIT AND CHANGES DRAIN SIZE.
- 4) HANGER HOLES ARE FOR 3/4 INCH THREADED ROD.

| PROJECT SHIPPING WEIGHT 1600 lbs OPERATING WEIGHT 1850 lbs |
|------------------------------------------------------------|
|------------------------------------------------------------|