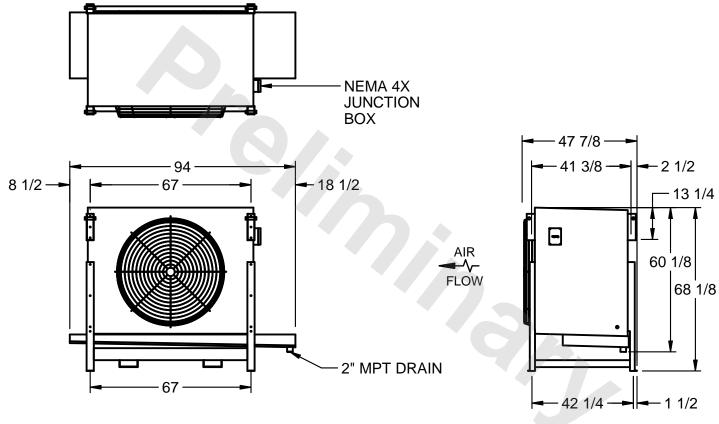

## EVAPCO, INC.

MODEL # SSTLB1-228WF0750K1LA CUSTOMER SCALE N.T.S. STL1-SE-16-FL 8/18/2025

## NOTES:

- 1) RIGHT HAND MODEL SHOWN.
- 2) ALL DIMENSIONS ARE FOR REFERENCE AND SHOULD NOT BE USED FOR PREFABRICATION OF PIPING OR SUPPORTS.
- 3) WATER DEFROST ADDS 6 INCHES TO HEIGHT OF STANDARD UNIT AND CHANGES DRAIN SIZE.
- 4) HANGER HOLES ARE FOR 3/4 INCH THREADED ROD.