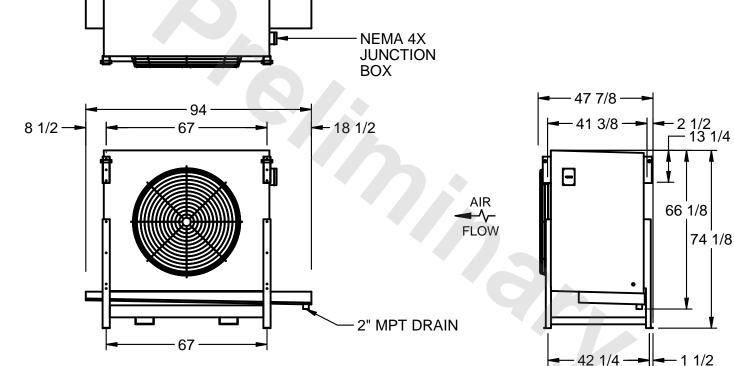

## EVAPCO, INC.

MODEL# SSTLB1-256VF0750L2KA CUSTOMER SCALE N.T.S. STL1-SE-18-FL 8/24/2025

- NOTES: 1) RIGHT HAND MODEL SHOWN.
  - 2) ALL DIMENSIONS ARE FOR REFERENCE AND SHOULD NOT BE USED FOR PREFABRICATION OF PIPING OR SUPPORTS.
  - 3) WATER DEFROST ADDS 6 INCHES TO HEIGHT OF STANDARD UNIT AND CHANGES DRAIN SIZE.
  - 4) HANGER HOLES ARE FOR 3/4 INCH THREADED ROD.

| PROJECT | ROOM | SHIPPING<br>WEIGHT 1750 lbs | OPERATING<br>WEIGHT 1930 lbs |
|---------|------|-----------------------------|------------------------------|
|         |      | WEIGHT                      | WEIGHT                       |