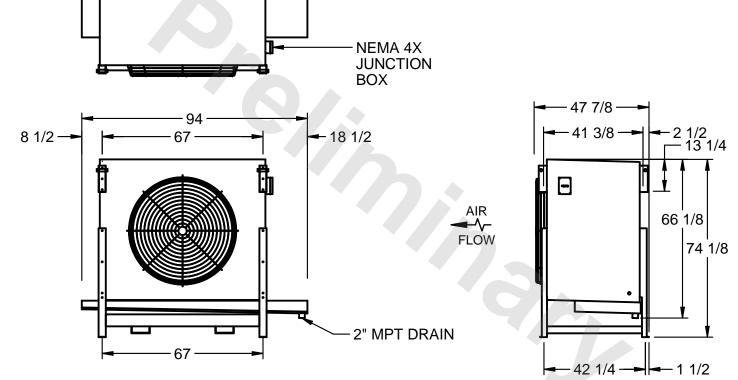

## EVAPCO, INC.

MODEL # SSTLB1-256WF0500K1LA CUSTOMER SCALE N.T.S. STL1-SE-18-FL 8/24/2025

1) RIGHT HAND MODEL SHOWN.

NOTES:

- 2) ALL DIMENSIONS ARE FOR REFERENCE AND SHOULD NOT BE USED FOR PREFABRICATION OF PIPING OR SUPPORTS.
- 3) WATER DEFROST ADDS 6 INCHES TO HEIGHT OF STANDARD UNIT AND CHANGES DRAIN SIZE.
- 4) HANGER HOLES ARE FOR 3/4 INCH THREADED ROD.