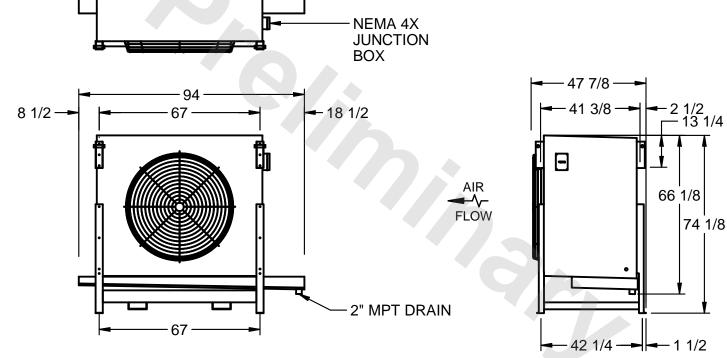

## EVAPCO, INC.

MODEL# SSTLB1-258VF0300L1KA CUSTOMER SCALE N.T.S. STL1-SE-18-FL 8/25/2025

1) RIGHT HAND MODEL SHOWN.

NOTES:

- 2) ALL DIMENSIONS ARE FOR REFERENCE AND SHOULD NOT BE USED FOR PREFABRICATION OF PIPING OR SUPPORTS.
- 3) WATER DEFROST ADDS 6 INCHES TO HEIGHT OF STANDARD UNIT AND CHANGES DRAIN SIZE.
- 4) HANGER HOLES ARE FOR 3/4 INCH THREADED ROD.

| PROJECT | ROOM | SHIPPING<br>WEIGHT 1750 lbs | OPERATING WEIGHT 2000 lbs |
|---------|------|-----------------------------|---------------------------|
|         | l    | WEIGHT                      | WEIGHT — TO THE           |