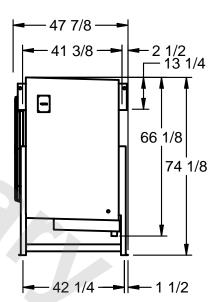

## EVAPCO, INC.

NEMA 4X

MODEL# SSTLB1-258VF0500K1LA CUSTOMER SCALE N.T.S. STL1-SE-18-FL 8/25/2025

1) RIGHT HAND MODEL SHOWN.

NOTES:

- 2) ALL DIMENSIONS ARE FOR REFERENCE AND SHOULD NOT BE USED FOR PREFABRICATION OF PIPING OR SUPPORTS.
- 3) WATER DEFROST ADDS 6 INCHES TO HEIGHT OF STANDARD UNIT AND CHANGES DRAIN SIZE.
- 4) HANGER HOLES ARE FOR 3/4 INCH THREADED ROD.

| PROJECT | ROOM | SHIPPING<br>WEIGHT 1640 lbs | OPERATING<br>WEIGHT 1890 lbs |
|---------|------|-----------------------------|------------------------------|
|         |      | WEIGHT                      | WEIGHT                       |