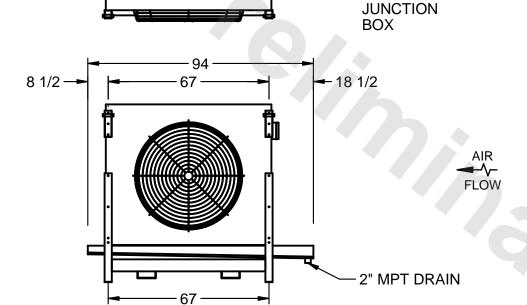

## EVAPCO, INC.

NEMA 4X

MODEL# SSTLB1-258VF0500K1LA CUSTOMER SCALE N.T.S. STL1-SE-18-FL 8/25/2025

1) RIGHT HAND MODEL SHOWN.

NOTES:

- 2) ALL DIMENSIONS ARE FOR REFERENCE AND SHOULD NOT BE USED FOR PREFABRICATION OF PIPING OR SUPPORTS.
- 3) WATER DEFROST ADDS 6 INCHES TO HEIGHT OF STANDARD UNIT AND CHANGES DRAIN SIZE.
- 4) HANGER HOLES ARE FOR 3/4 INCH THREADED ROD.

| PROJECT | ROOM | SHIPPING<br>WEIGHT 1640 lbs | OPERATING<br>WEIGHT 1890 lbs |
|---------|------|-----------------------------|------------------------------|
|         |      | WEIGHT                      | WEIGHT                       |