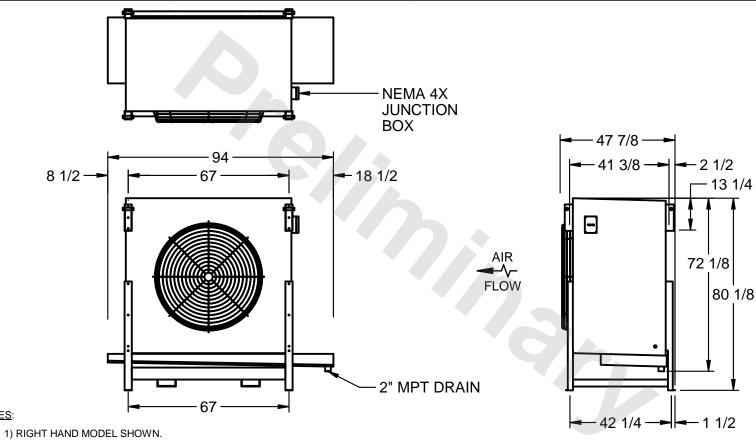

## EVAPCO, INC.

MODEL# SSTLB1-286VF0750K1LA CUSTOMER SCALE N.T.S. STL1-SE-20-FL 8/26/2025

NOTES:

- 2) ALL DIMENSIONS ARE FOR REFERENCE AND SHOULD NOT BE USED FOR PREFABRICATION OF PIPING OR SUPPORTS.
- 3) WATER DEFROST ADDS 6 INCHES TO HEIGHT OF STANDARD UNIT AND CHANGES DRAIN SIZE.
- 4) HANGER HOLES ARE FOR 3/4 INCH THREADED ROD.