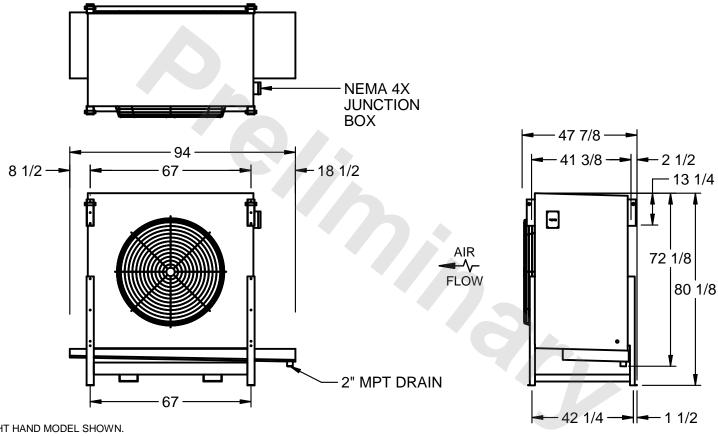

## EVAPCO, INC.

MODEL# SSTLB1-286WF0750K1MA CUSTOMER SCALE N.T.S. STL1-SE-20-FL 8/26/2025

1) RIGHT HAND MODEL SHOWN.

NOTES:

- 2) ALL DIMENSIONS ARE FOR REFERENCE AND SHOULD NOT BE USED FOR PREFABRICATION OF PIPING OR SUPPORTS.
- 3) WATER DEFROST ADDS 6 INCHES TO HEIGHT OF STANDARD UNIT AND CHANGES DRAIN SIZE.
- 4) HANGER HOLES ARE FOR 3/4 INCH THREADED ROD.

| PROJECT | ROOM | SHIPPING<br>WEIGHT 1750 lbs | OPERATING<br>WEIGHT 1980 lbs |
|---------|------|-----------------------------|------------------------------|
|         |      | WEIGHT                      | WEIGHT                       |