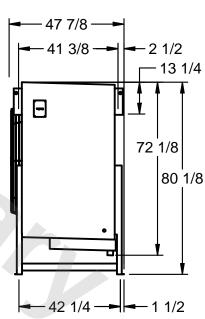

## EVAPCO, INC.

MODEL# SSTLB1-288VF0750K1LA CUSTOMER SCALE N.T.S. STL1-SE-20-FL 8/26/2025

1) RIGHT HAND MODEL SHOWN.

NOTES:

- 2) ALL DIMENSIONS ARE FOR REFERENCE AND SHOULD NOT BE USED FOR PREFABRICATION OF PIPING OR SUPPORTS.
- 3) WATER DEFROST ADDS 6 INCHES TO HEIGHT OF STANDARD UNIT AND CHANGES DRAIN SIZE.
- 4) HANGER HOLES ARE FOR 3/4 INCH THREADED ROD.

| PROJECT | ROOM | SHIPPING<br>WEIGHT 1930 lbs | OPERATING WEIGHT 2210 lbs |
|---------|------|-----------------------------|---------------------------|
|         |      | WEIGHT 1000 ID0             | WEIGHT ZZ TO IDO          |