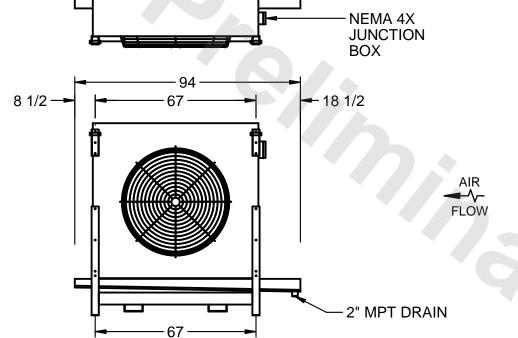

## EVAPCO, INC.

MODEL# SSTLB1-288VF0750K1LA CUSTOMER SCALE N.T.S. STL1-SE-20-FL 8/26/2025

1) RIGHT HAND MODEL SHOWN.

NOTES:

- 2) ALL DIMENSIONS ARE FOR REFERENCE AND SHOULD NOT BE USED FOR PREFABRICATION OF PIPING OR SUPPORTS.
- 3) WATER DEFROST ADDS 6 INCHES TO HEIGHT OF STANDARD UNIT AND CHANGES DRAIN SIZE.
- 4) HANGER HOLES ARE FOR 3/4 INCH THREADED ROD.

| PROJECT | ROOM | SHIPPING<br>WEIGHT 1930 lbs | OPERATING WEIGHT 2210 lbs |
|---------|------|-----------------------------|---------------------------|
|         |      | WEIGHT 1000 ID0             | WEIGHT ZZ TO IDO          |